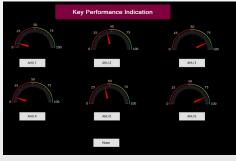

## Web based controllers.

These controllers can present the calculated KPI data in any web browser, this makes site evaluation for maintenance and service personnel self explanatory.

Each piece of equipment can be continually monitored and controlled for maximum efficiency with a constant visual KPI reporting spelling out the reason for any poor performing equipment.

## POWERFUL PROGRAMMING

Airtek 32 bit controllers have large memory capacity and many prebuilt algorithms for smart analytical results that are meaningful to the user.