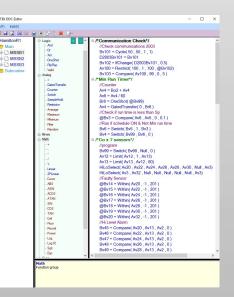

## POWERFUL PROGRAMMING

Airtek 32 bit controllers have large memory capacity and many prebuilt algorithms for smart analytical results that are meaningful to the user.