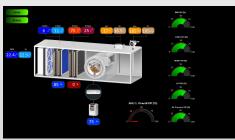

## Web based controllers.

These controllers can present the calculated KPI data in any web browser, this makes site evaluation for maintenance and service personnel self explanatory.

Each piece of equipment can be continually monitored and controlled for maximum efficiency with a constant visual KPI reporting spelling out the reason for any poor performing equipment.